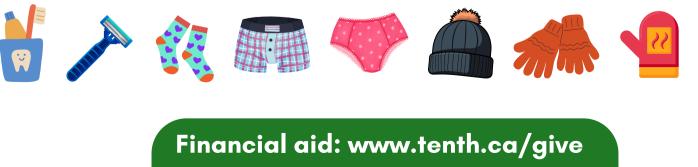

## Bag 1

## Bag 2

Toothbrushes Travel-size toothpaste Razors NEW Adult socks (medium + large size) NEW Men's boxer briefs (medium + large size) NEW Women's underwear (medium) Toques Gloves Hand warmers

Toothpaste Toothbrush Laundry Pods Tampons Body Wash Toilet Paper Tea/Hot Chocolate Packets Almond Milk Non-Perishables (Soup, Noodles, K.D., Popcorn, Granola Bars, Rice, Side Dishes, Peanut Butter, Pasta, Sauce, Condiments)